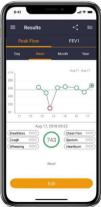

### Suitable from 5 to 93 years!

Traffic light health indicator for PEF, symptoms scoring and notes

Graphic trend of Peak Flow or FEV1