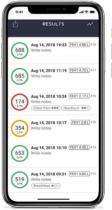

### Suitable from 5 to 93 years!

Traffic light health indicator for PEF, symptoms scoring and notes

Graphic trend of Peak Flow or FEV1